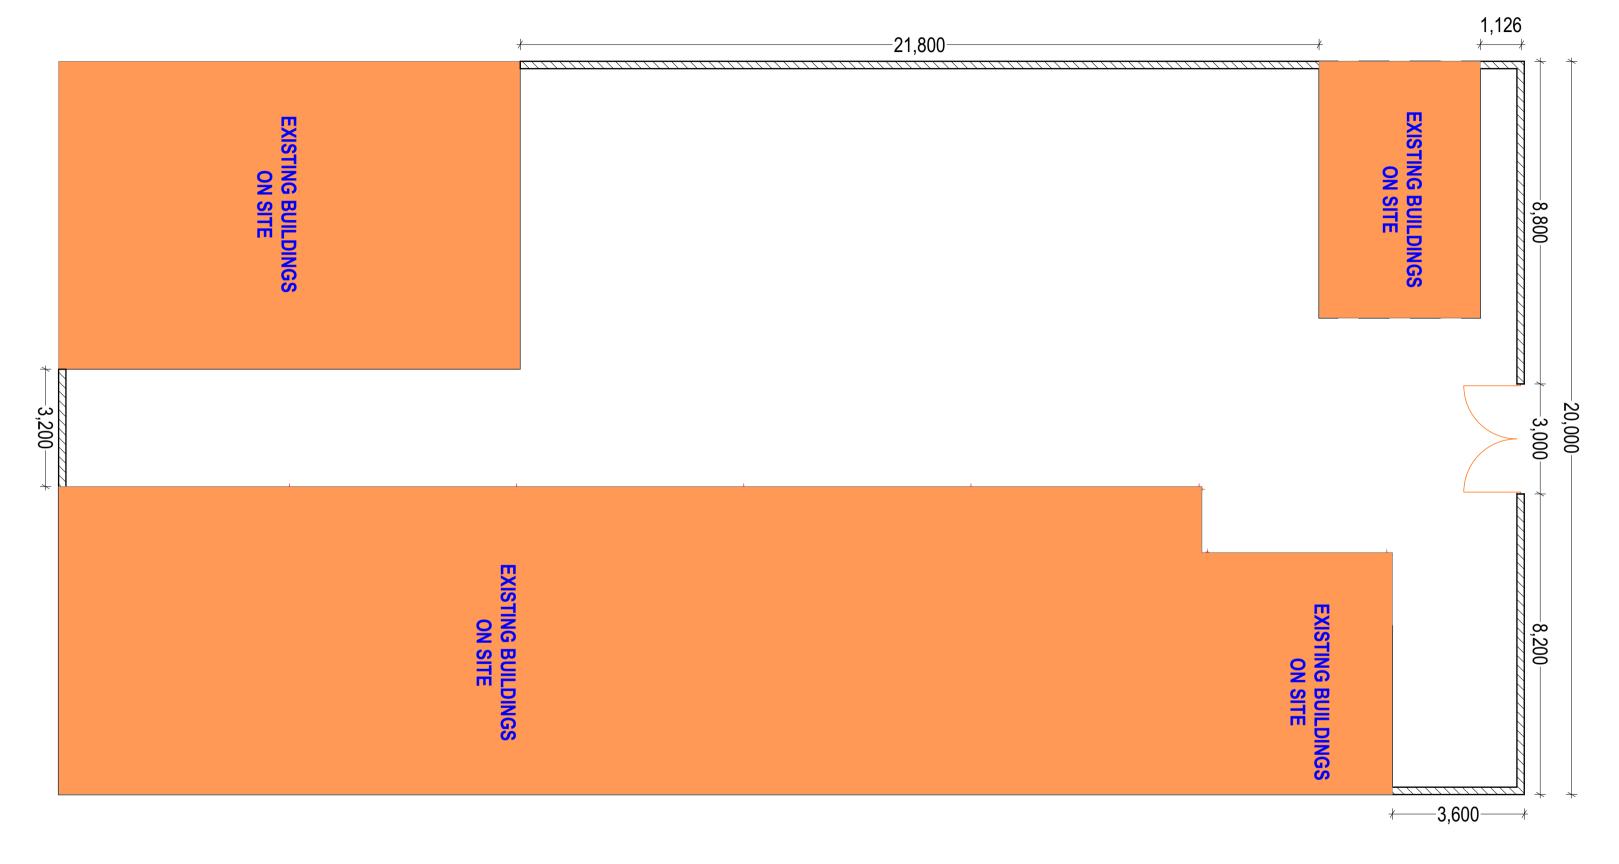

## **PROPOSED SITE PLAN LAYOUT**

PROJECT.

PROPOSED CONSTRUCTION OF AQOON BILE PRIMARY SCHOOL IN KISMAYO

| SCALE        |            | DRAWING TITLE: | DRAWINGS  |
|--------------|------------|----------------|-----------|
| DATE         | APRIL 2017 |                | DRAWINGS  |
|              |            | DRAWING Nº:    |           |
| DESIGNED BY: | W. DAVID   |                | SHEET Nº: |
| DRAWN BY:    | W. DAVID   | PROJECT Nº:    |           |
| REVIEWED BY: |            |                |           |
| APPROVED BY: |            |                |           |