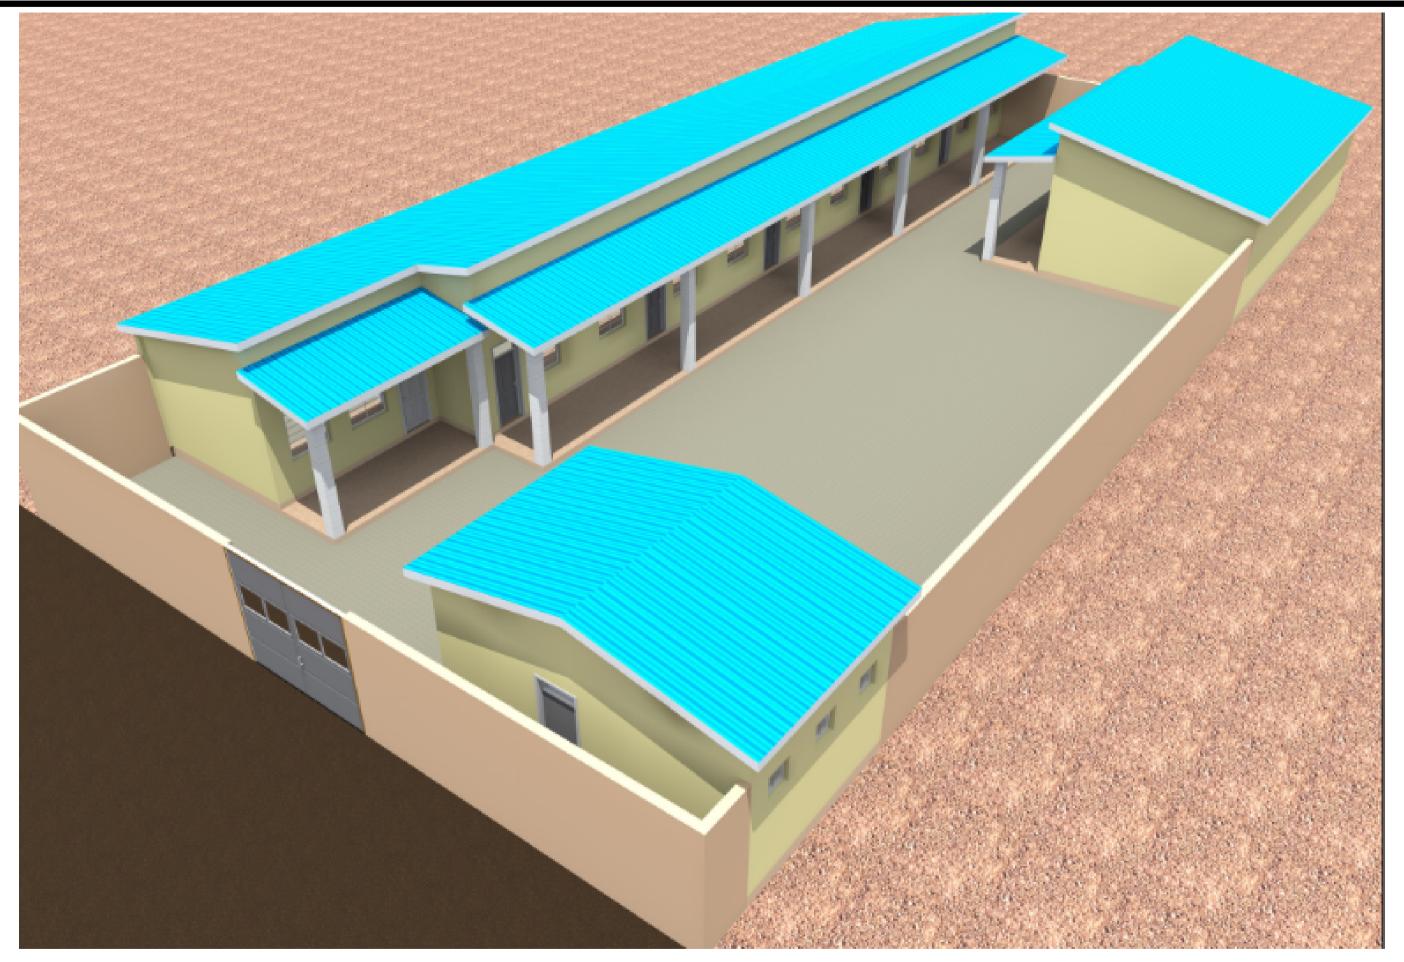

## PROPOSED SCHOOL OVERVIEW

PROJECT.

PROPOSED CONSTRUCTION OF AQOON BILE PRIMARY SCHOOL IN KISMAYO

| SCALE        |            | DRAWING TITLE: |
|--------------|------------|----------------|
| DATE         | APRIL 2017 |                |
|              |            | DRAWING Nº:    |
| DESIGNED BY: | W. DAVID   |                |
| DRAWN BY:    | W. DAVID   | PROJECT Nº:    |
| REVIEWED BY: |            |                |
| APPROVED BY: |            |                |
|              |            |                |