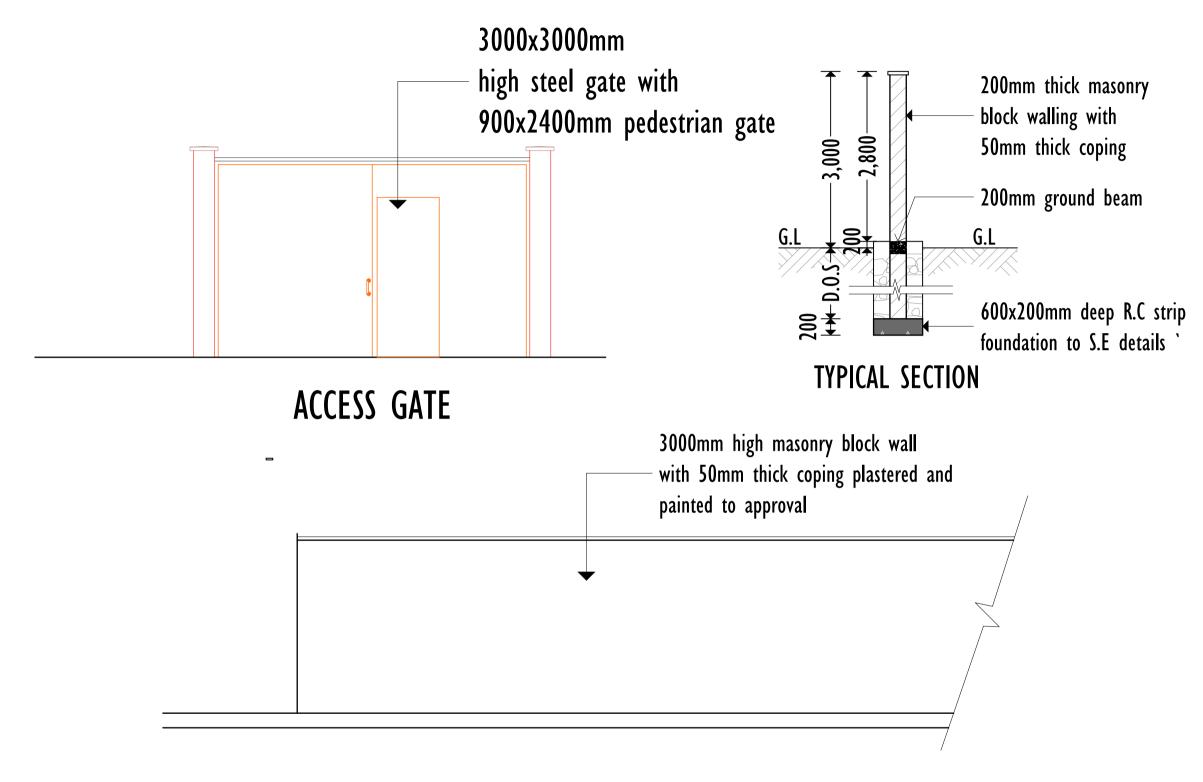

| DRAWINGS  |  |  |
|-----------|--|--|
| SHEET Nº: |  |  |

**BOUNDARY WALL** - ELEVATION

PROJECT.

PROPOSED CONSTRUCTION OF AQOON BILE PRIMARY SCHOOL IN KISMAYO

| SCALE        |            | DRAWING TITLE: | DDAMING   |
|--------------|------------|----------------|-----------|
| DATE         | APRIL 2017 |                | DRAWINGS  |
|              |            | DRAWING Nº:    |           |
| DESIGNED BY: | W. DAVID   |                | SHEET Nº: |
| DRAWN BY:    | W. DAVID   | PROJECT Nº:    |           |
| REVIEWED BY: |            |                |           |
| APPROVED BY: |            |                |           |